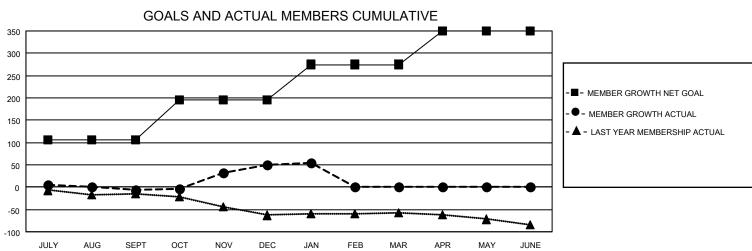

## MONTHLY MEMBERSHIP PROGRESS REPORT

| LOCATION WISCONSIN |               |             | District 27 C2 |                       | Results as of: 1/31/2021 |                                              |                                                  |  |
|--------------------|---------------|-------------|----------------|-----------------------|--------------------------|----------------------------------------------|--------------------------------------------------|--|
|                    | Club          | os          |                | Members               |                          |                                              |                                                  |  |
|                    | RESULTS FOR   | R 2020-2021 |                | RESULTS FOR 2020-2021 |                          |                                              |                                                  |  |
| QUARTER            | NEW CLUB GOAL | NEW CLUBS   | DROPPED CLUBS  | QUARTER MEMI          | BER GROWTH NET<br>GOAL   | MEMBER GROWTH<br>ACTUAL                      | DROPPED<br>MEMBERS ACTUA<br>(including transfers |  |
| JULY/AUG/SEPT      | 0             | 0           | 0              | JULY/AUG/SEPT         | 105                      | 28                                           | 32                                               |  |
| OCT/NOV/DEC        | 1             | 2           | 0              | OCT/NOV/DEC           | 90                       | 93                                           | 35                                               |  |
| JAN/FEB/MAR        | 1             | 0           | 0              | JAN/FEB/MAR           | 80                       | 8                                            | 1                                                |  |
| APR/MAY/JUNE       | 0             | 0           | 0              | APR/MAY/JUNE          | 75                       | 0                                            | 0                                                |  |
|                    |               |             | / \            |                       |                          |                                              |                                                  |  |
| 1.6                |               |             |                |                       |                          | -■- CURRENT YEAR GO                          | DALS FOR NEW CLUBS                               |  |
| 1.2                | <u></u>       | <i></i>     |                |                       |                          | -■- CURRENT YEAR GO - O - CURRENT YEAR ACTUA | CTUAL NEW CLUBS                                  |  |
| 0.8                | <b>—</b>      |             |                |                       |                          | - ● - CURRENT YEAR AG                        | CTUAL NEW CLUBS                                  |  |
| 1.2                |               | /<br>/<br>/ |                |                       |                          | - ● - CURRENT YEAR AG                        | CTUAL NEW CLUBS                                  |  |
| 0.8                | JG SEPT OCT   | NOV E       | JAN FEB        | MAR APR               | MAY JUNE                 | - ● - CURRENT YEAR AG                        | CTUAL NEW CLUBS                                  |  |